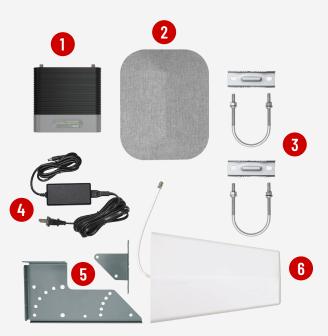

#### ITEMS USED IN INSTALLATION

All the components required for a professional installation in one package—including our easy-to-follow instructions for scheduling your installation.

- 1. weBoost Installed | Home Complete
- 2. Fabric Inside Panel Antenna
- 3. Outside Antenna Pole Mounts
- 4. Power Supply
- 5. Outside Antenna Mounting Bracket
- 6. Outside Directional Antenna