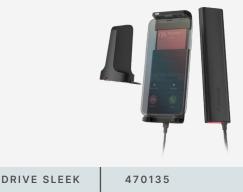

### ALWAYS CONNECTED, HANDS-FREE.

Go sleek with your cell reception with our Drive Sleek, our single-user cell signal booster that comes with an adjustable cradle.

The **Drive Sleek** is our in-vehicle cell signal booster for single users. It's designed to boost coverage for any phone that fits within its cradle; which adjusts to fit devices between 5.1" and 7.5" in length (including cellular-connected tablets.)

Installed in minutes without tools, Drive Sleek stops dropped calls while also improving voice quality, data speeds, audio streaming, and the ability to run multiple apps at once. It comes with a magnetic vent clip and dash cradle mount to offer hands-free operation and features the high-performance Drive Magnetic Outside Antenna; weBoost's most powerful mobile magnetic antenna for its size.

#### SPECS

| NAME        | MODEL  | USERS          | BANDS                      | MAX<br>UPLINK<br>POWER | MAX<br>DOWNLINK<br>POWER | MAX<br>GAIN | MSRP     |
|-------------|--------|----------------|----------------------------|------------------------|--------------------------|-------------|----------|
| Drive Sleek | 470135 | Single<br>User | 12/17<br>13<br>5<br>4<br>2 | Up to<br>25.6 dBm      | Up to<br>2.5 dBm         | 23 dB       | \$199.99 |