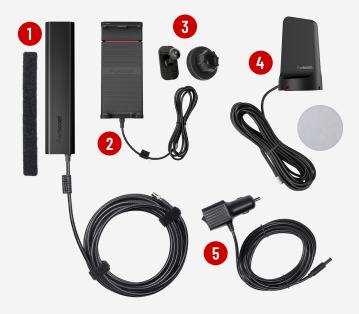

#### IDEAL USE-CASE SCENARIO

Solo travelers with a single device to boost—especially in more remote and rural settings.

INSIDE THE BOX

All components needed for installation are in one complete package. This includes the following:

- 1. Drive Sleek Booster
- 2. Drive Sleek Cradle
- 3. Dash Cradle Mount
- 4. Drive Magnetic Outside Antenna
- 5. Power Supply