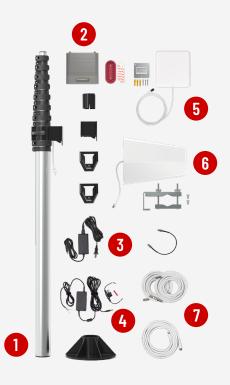

## **INSIDE THE BOX**

All components needed for installation are in one complete package. This includes the following:

- 1. 24ft Telescoping Pole
- 2. Destination RV Booster
- 3. AC/DC Power Supply
- 4. DC/DC Power Supply
- 5. Inside Panel Antenna
- 6. Outside Directional Antenna
- 7. Cables