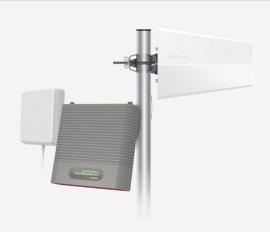

# STAY ANYWHERE. STAY CONNECTED.

With a telescoping directional antenna and powerful booster, RVers experience stronger cell signal at any campsite.

The weBoost **Destination RV** is our most powerful cell signal booster for large, stationary trailers and campers.

# **Key Features**

By raising the outside antenna, RVers can safely use a powerful booster and inside antenna for max coverage in a large area.

Initial installation takes about 30 minutes for most users with each subsequent takedown and setup taking about 10 minutes.

With 65 dB max gain, the Destination RV targets nearby cell towers in remote locations to improve signal on every device.

The flat window cable can be easily routed through the slide out, removing the need for drilling.